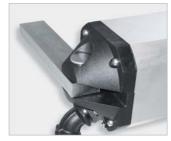

## **Emergency release**

All operators of the SWING series are equipped with and emergency release which enables the manual use of the gate during power failure.

| Designation        | SWING<br>225 AEB/29N | SWING<br>225 NB/29N | SWING<br>265 NB/29N | SWING<br>265 AEB/29N | SWING<br>265 NB/44N | SWING<br>265 AEB/44V1 |
|--------------------|----------------------|---------------------|---------------------|----------------------|---------------------|-----------------------|
| Max. leaf weight   | 400kg                | 400kg               | 600kg               | 600kg                | 600kg               | 600kg                 |
| Max. leaf weight   | 1,8m                 | 2,5m                | 4,0m                | 2,5m                 | 6,0m                | 3,0m                  |
| Duty cycle         | 30%                  | 30%                 | 40%                 | 40%                  | 40%                 | 40%                   |
| Motor supply       | 230V+/-10%           | 230V+/-10%          | 230V+/-10%          | 230V+/-10%           | 230V+/-10%          | 230V+/-10%            |
| Speed              | 10mm/sec             | 10mm/sec            | 10mm/sec            | 10mm/sec             | 10mm/sec            | 20mm/sec              |
| Max. thrust        | 3000N                | 3000N               | 4500N               | 4500N                | 4500N               | 3000N                 |
| Max. torque        | 285mm                | 285mm               | 285mm               | 285mm                | 445mm               | 445mm                 |
| Max. opening angle | 110°                 | 110°                | 110°                | 110°                 | 110°                | 110°                  |