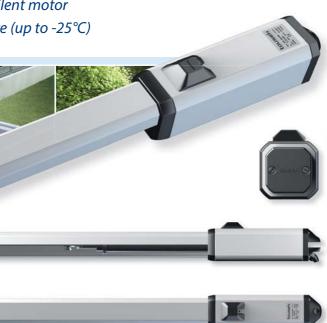

# tousek SWING-Series

**Electrohydraulic operators for swing gates** 

slim and beautiful aluminium housing powerful and silent motor

closed hydraulic system suitable for lowest temperature (up to -25°C)

suitable for subsequent installation

## Microprocessor control unit

A reliable and technically innovative microprocessor control coordinates the functional sequence and has numerous setting and connection possibilities.

Inside the models of the tousek SWING series an electro-hydraulic pump drive enables an effortless gate movement. The closed hydraulic system makes the SWING series insensitive to very low temperatures (up to-25 ° C), moisture, and snow and ice. The tousek SWING is suitable, depending on the model, for gates with a maximum weight of 600kg per leaf. The maximum leaf width is 6m. Since the hydraulic oil is in a closed circuit, it can not be contaminated, and the system does not need to be vented. Thus the tousek SWING drives are extremely durable and virtually maintenance-free. Special blocking valves ensure the locking of the door in both end positions. A thermic pill protects against overheating.

The hydraulic pumps of tousek SWING series are outstanding for their extremely quiet running.