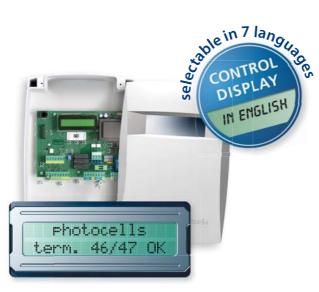

## Microprocessor control unit

A reliable and technically innovative microprocessor control coordinates the functional sequence and has numerous setting and connection possibilities.

Inside the models of the tousek SWING series an electro-hydraulic pump drive enables an effortless gate movement. The closed hydraulic system makes the SWING series insensitive to very low temperatures (up to-25 ° C), moisture, and snow and ice. The tousek SWING is suitable, depending on the model, for gates with a maximum weight of 600kg per leaf. The maximum leaf width is 6m. Since the hydraulic oil is in a closed circuit, it can not be contaminated, and the system does not need to be vented. Thus the tousek SWING drives are extremely durable and virtually maintenance-free. Special blocking valves ensure the locking of the door in both end positions. A thermic pill protects against overheating.