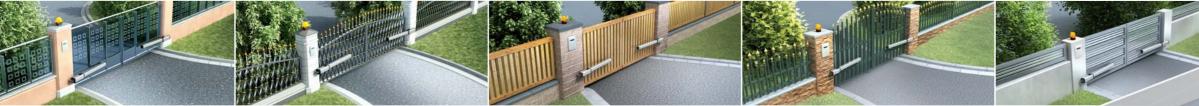

# tousek SWING-Series

**Electrohydraulic operators for swing gates** 

slim and beautiful aluminium housing powerful and silent motor

closed hydraulic system suitable for lowest temperature (up to -25°C)

suitable for subsequent installation

## Microprocessor control unit

A reliable and technically innovative microprocessor control coordinates the functional sequence and has numerous setting and connection possibilities.

Inside the models of the tousek SWING series an electro-hydraulic pump drive enables an effortless gate movement. The closed hydraulic system makes the SWING series insensitive to very low temperatures (up to-25 ° C), moisture, and snow and ice. The tousek SWING is suitable, depending on the model, for gates with a maximum weight of 600kg per leaf. The maximum leaf width is 6m. Since the hydraulic oil is in a closed circuit, it can not be contaminated, and the system does not need to be vented. Thus the tousek SWING drives are extremely durable and virtually maintenance-free. Special blocking valves ensure the locking of the door in both end positions. A thermic pill protects against overheating.