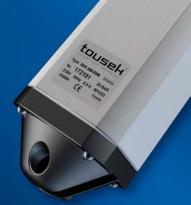

# tousek SWING-Series

**Electrohydraulic operators for swing gates** 

slim and beautiful aluminium housing powerful and silent motor

closed hydraulic system suitable for lowest temperature (up to -25°C)

suitable for subsequent installation

# Piston rod cover

The tempered rod including mounting bracket is covered for protection against environmental influences.

# Separate force adjustment

With the adjusting bolts at the lower operator side the force for opening and closing movement can be adjusted separately from each other.

## Stable suspension

The rear operator suspension is made of robust, glass fiber reinforced plastic and with a waterproof cable sealing.

## **Emergency release**

All operators of the SWING series are equipped with and emergency release which enables the manual use of the gate during power failure.

| Designation        | SWING<br>225 AEB/29N | SWING<br>225 NB/29N | SWING<br>265 NB/29N | SWING<br>265 AEB/29N | SWING<br>265 NB/44N | SWING<br>265 AEB/44V1 |
|--------------------|----------------------|---------------------|---------------------|----------------------|---------------------|-----------------------|
| Max. leaf weight   | 400kg                | 400kg               | 600kg               | 600kg                | 600kg               | 600kg                 |
| Max. leaf weight   | 1,8m                 | 2,5m                | 4,0m                | 2,5m                 | 6,0m                | 3,0m                  |
| Duty cycle         | 30%                  | 30%                 | 40%                 | 40%                  | 40%                 | 40%                   |
| Motor supply       | 230V+/-10%           | 230V+/-10%          | 230V+/-10%          | 230V+/-10%           | 230V+/-10%          | 230V+/-10%            |
| Speed              | 10mm/sec             | 10mm/sec            | 10mm/sec            | 10mm/sec             | 10mm/sec            | 20mm/sec              |
| Max. thrust        | 3000N                | 3000N               | 4500N               | 4500N                | 4500N               | 3000N                 |
| Max. torque        | 285mm                | 285mm               | 285mm               | 285mm                | 445mm               | 445mm                 |
| Max. opening angle | 110°                 | 110°                | 110°                | 110°                 | 110°                | 110°                  |