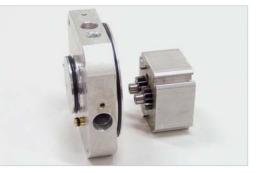

## Microprocessor control unit

A reliable and technically innovative microprocessor control coordinates the functional sequence and has numerous setting and connection possibilities.

Inside the models of the tousek SWING series an electro-hydraulic pump drive enables an effortless gate movement. The closed hydraulic system makes the SWING series insensitive to very low temperatures (up to-25 ° C), moisture, and snow and ice. The tousek SWING is suitable, depending on the model, for gates with a maximum weight of 600kg per leaf. The maximum leaf width is 6m. Since the hydraulic oil is in a closed circuit, it can not be contaminated, and the system does not need to be vented. Thus the tousek SWING drives are extremely durable and virtually maintenance-free. Special blocking valves ensure the locking of the door in both end positions. A thermic pill protects against overheating.

The hydraulic pumps of tousek SWING series are outstanding for their extremely quiet running.