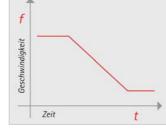

#### Soft stop

Spin, in combination with the control unit ST51, closes the gate very silently and softly.