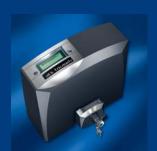

#### The control

The technically innovative ST 12/5 microprocessor control was especially developed for the Spin electromechanic swing gate operators. This brand-new type of control unit regulates all functional procedures; it features numerous connecting options, e.g. for radio, code transmitter, sensor for the intercom unit and, of course, for all regular door-security systems.

#### **Emergency release lock**

The Spin reliably blocks the gate. In the event of a power failure this lock can be released and enables the opening and the closing of the gate by hand.

All functions e.g. impulse/automatic operation, partial opening, gentle stop and many more can be easily set and adjusted to every gate by using the easily accessible sensor with its Englishlanguage plaintext menu.