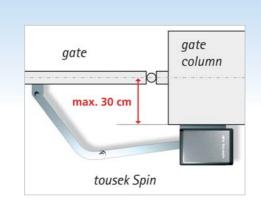

| existing gates can be automated. The easy instal- |
|---------------------------------------------------|
| lation and the easy adaptation to existing and in |
| particular very thick gate columns are the excel- |
| lent particularities of the swing gate operator   |
| Spin.                                             |
| The operator unit Spin works electromechani-      |

With the operators Tousek Spin new and already

The operator unit Spin works electromechanically. The arm technology imitates the manual gate movement and therefore provides a very soft operation of the gate and protects the mechanics of the gate and the operator.