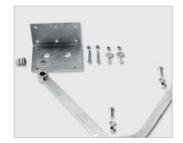

#### **Easy installation**

An extremely stable installation angle and very flexible mounting measurements contribute to save time. All necessary mounting material is part of the delivery. The Spin is available for left side hinge-mounted and right side hinge-mounted gates.