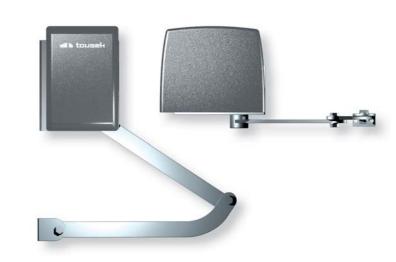

#### **Limit switches**

As a standard the Spin is equipped with limit switches for the open and closed position.

#### **Easy installation**

An extremely stable installation angle and very flexible mounting measurements contribute to save time. All necessary mounting material is part of the delivery. The Spin is available for left side hinge-mounted and right side hinge-mounted gates.

The powerful gear guarantees together with the massive aluminium casing a long useful life. All toothed wheels are made of metal and all axles are resting on ball bearings.

| existing gates can be automated. The easy instal- |
|---------------------------------------------------|
| lation and the easy adaptation to existing and in |
| particular very thick gate columns are the excel- |
| lent particularities of the swing gate operator   |
| Spin.                                             |
| The operator unit Spin works electromechani-      |

With the operators Tousek Spin new and already

The operator unit Spin works electromechanically. The arm technology imitates the manual gate movement and therefore provides a very soft operation of the gate and protects the mechanics of the gate and the operator.