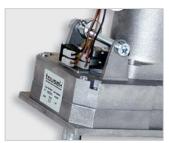

#### The control

The technically innovative ST 12/5 microprocessor control was especially developed for the Spin electromechanic swing gate operators. This brand-new type of control unit regulates all functional procedures; it features numerous connecting options, e.g. for radio, code transmitter, sensor for the intercom unit and, of course, for all regular door-security systems.

#### **Emergency release lock**

The Spin reliably blocks the gate. In the event of a power failure this lock can be released and enables the opening and the closing of the gate by hand.

All functions e.g. impulse/automatic operation, partial opening, gentle stop and many more can be easily set and adjusted to every gate by using the easily accessible sensor with its Englishlanguage plaintext menu.