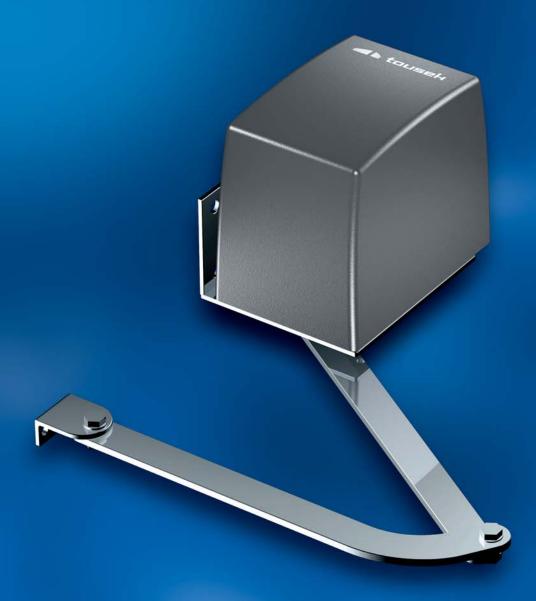

## tousek SPIN

The powerful gear guarantees together with the massive aluminium casing a long useful life. All toothed wheels are made of metal and all axles are resting on ball bearings.

With the operators Tousek Spin new and already

The operator unit Spin works electromechanically. The arm technology imitates the manual gate movement and therefore provides a very soft operation of the gate and protects the mechanics of the gate and the operator.