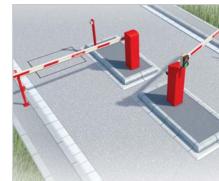

#### Diffferent installation possibilities of the Pass 838 barrier

the tousek PASS barrier can be used in many situations and possible installation combinations.

speed CLOSE