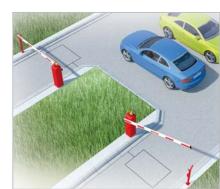

#### Diffferent installation possibilities of the Pass 838 barrier

the tousek PASS barrier can be used in many situations and possible installation combinations.

speed CLOSE