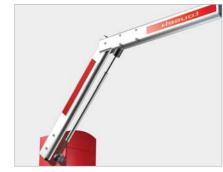

**Pendulum arm** 

Thanks to the dampening effect of the optional stabilizer excessive ringing is prevented and thus protects the barrier mechanism.

**Emergency release** 

Because of an intelligent mechanism, the bar - in case of a power failure - can be unlocked easily and without much effort.