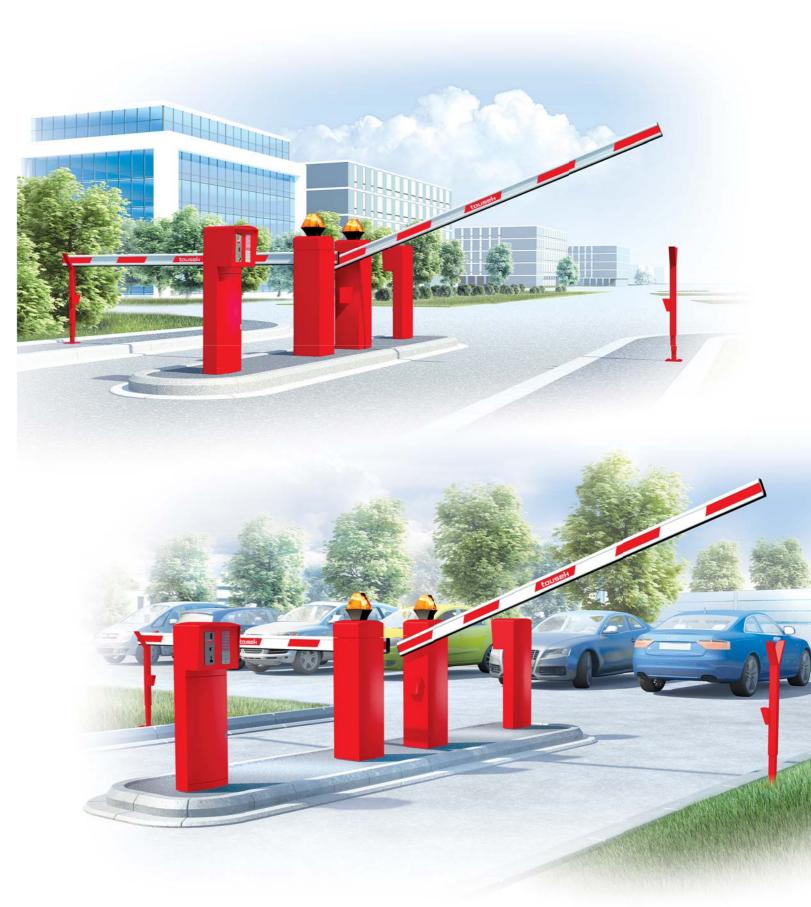

#### Diffferent installation possibilities of the Pass 838 barrier

the tousek PASS barrier can be used in many situations and possible installation combinations.

speed CLOSE