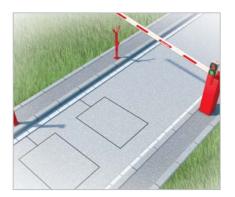

#### Diffferent installation possibilities of the Pass 838 barrier

the tousek PASS barrier can be used in many situations and possible installation combinations.

speed CLOSE