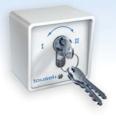

#### **Key switch**

To supplement or replace the radio. Available in many variations. Surface-or flush-mounted. Commercial cylinder can be used.

Never before the programming of a barrier was so comfortable. Via four keys, a large backlit two-line LCD display and clear text menus, all functions can be programmed very user friendly and time saving.