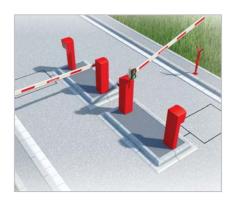

#### Diffferent installation possibilities of the Pass 838 barrier

the tousek PASS barrier can be used in many situations and possible installation combinations.

speed CLOSE