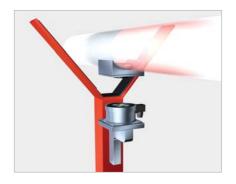

#### **Photocell**

Mounted directly below the beam, the barrier is perfectly usable for non-contact vehicle detection and / or as (additional) safety device.

#### Induction loop

All barriers of the PASS series have a slot for induction loop detectors. This allows even the most demanding operating logics such as detection of directions - to be implemented easily.