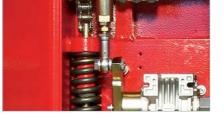

# tousek Pass 838 Series Barrier systems with electromechanical gearing

- Adjustable soft stop
- Self-learning end positions (without limit switches)
- Mechanism with self-closing function for maximum vandalism safety (only with Pass 838V)
- Direct connection of  $8,2k\Omega$  safety contact edge for lower beam edge
- Integrated slot for induction loop detector
- Optional Master-Slave-function for double barrier
- Robust gearing running in oil bath

#### Vandalism safe gearing with selfclosing function for PASS 838V

Thanks to a sophisticated mechanism the barrier automatically protects against forced opening. For maximum security such attempt is also recorded in the cycle storage.