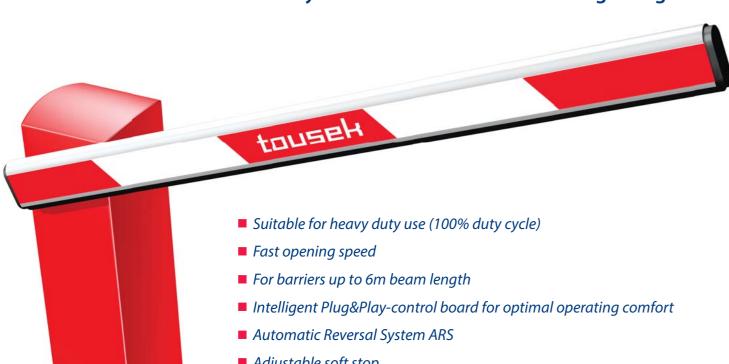

# tousek Pass 838 Series Barrier systems with electromechanical gearing

- Adjustable soft stop
- Self-learning end positions (without limit switches)
- Mechanism with self-closing function for maximum vandalism safety (only with Pass 838V)
- Direct connection of  $8,2k\Omega$  safety contact edge for lower beam edge
- Integrated slot for induction loop detector
- Optional Master-Slave-function for double barrier
- Robust gearing running in oil bath

### **Intelligent Plug&Play control board for optimal operating comfort**

- Large illuminated LC-Display (2x16 characters)
- English clear text menu operated via four buttons
- Status display for safety and button/switch inputs
- Automatic Reversal System ARS
- Self learning end positions (without limit switches)
- Electronic force regulation
- Adjustable soft stop
- Selectable operating modes (Impulse, Automatic, Deadman)
- Direct connection of  $8.2k\Omega$  safety contact edges for lower beam edge
- Self-monitoring of photocell
- Optional, external beam status display (e.g. concierge)
- Slots for radio receiver and I-loop detector
- Output for beam holding magnet
- Optional Master-Slave-function with double barrier
- Optional traffic light control with direction detection
- Available in following languages:
   English, German, Spanish, French, Czech, Polish, Italian