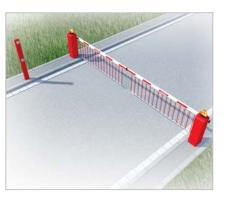

Freely configurable beam lamp (red LED)

Thus, the bar remains always in the right light in darkness and bad weather.

**Barrier grid** As extended closure all barriers of PASS series can be equipped with a beam grid.

#### Diffferent installation possibilities of the Pass 838 barrier

the tousek PASS barrier can be used in many situations and possible installation combinations.

speed CLOSE