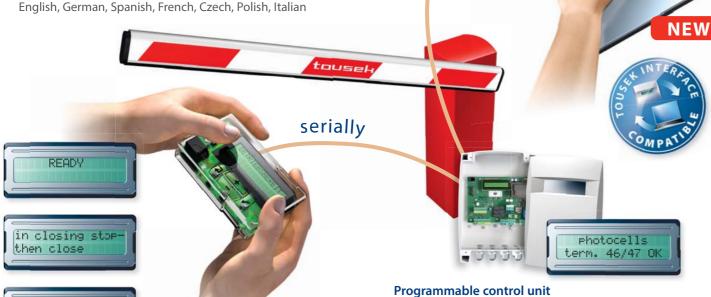

### **Intelligent Plug&Play control board for optimal operating comfort**

- Large illuminated LC-Display (2x16 characters)
- English clear text menu operated via four buttons
- Status display for safety and button/switch inputs
- Automatic Reversal System ARS
- Self learning end positions (without limit switches)
- Electronic force regulation
- Adjustable soft stop
- Selectable operating modes (Impulse, Automatic, Deadman)
- Direct connection of  $8.2k\Omega$  safety contact edges for lower beam edge
- Self-monitoring of photocell
- Optional, external beam status display (e.g. concierge)
- Slots for radio receiver and I-loop detector
- Output for beam holding magnet
- Optional Master-Slave-function with double barrier
- Optional traffic light control with direction detection
- Available in following languages:
   English, German, Spanish, French, Czech, Polish, Italian

#### **Key switch**

To supplement or replace the radio. Available in many variations. Surface-or flush-mounted. Commercial cylinder can be used.

Never before the programming of a barrier was so comfortable. Via four keys, a large backlit two-line LCD display and clear text menus, all functions can be programmed very user friendly and time saving.