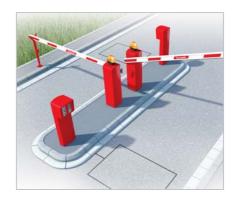

#### Diffferent installation possibilities of the Pass 838 barrier

the tousek PASS barrier can be used in many situations and possible installation combinations.

speed CLOSE