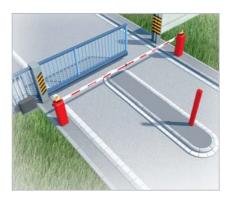

#### Diffferent installation possibilities of the Pass 838 barrier

the tousek PASS barrier can be used in many situations and possible installation combinations.

speed CLOSE