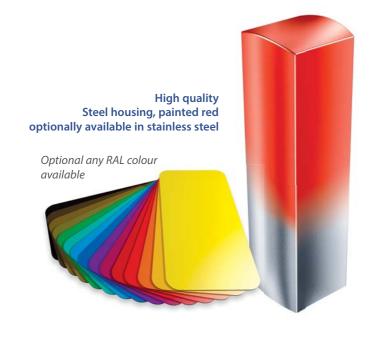

#### Resistant

The multi-layer coating consisting of phosphating, two-component undercoat and two component structure coating guarantees color consistency for years

Tip rest

The optional tip rest helps to relieve the barrier mechanism in closed position. Additionally by the tip rest a safe entry of the beam is anytime possible.