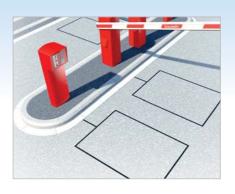

#### Diffferent installation possibilities of the Pass 838 barrier

the tousek PASS barrier can be used in many situations and possible installation combinations.

speed CLOSE