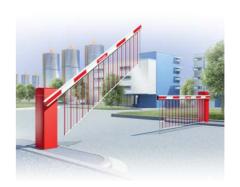

#### Diffferent installation possibilities of the Pass 838 barrier

the tousek PASS barrier can be used in many situations and possible installation combinations.

speed CLOSE