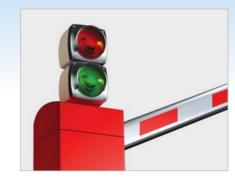

#### Barrier housing with traffic light

The sophisticated design allows the light to be placed directly on the barrier housing. Additional costs for a separate traffic light column are omitted.