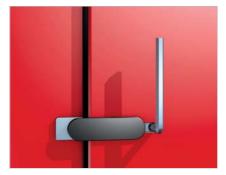

#### Articulated beam bracket

Using the folding bracket also installations in low areas can be realised simply and