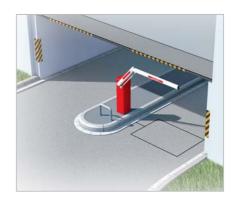

#### Diffferent installation possibilities of the Pass 838 barrier

the tousek PASS barrier can be used in many situations and possible installation combinations.

speed CLOSE