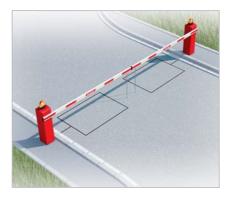

#### Diffferent installation possibilities of the Pass 838 barrier

the tousek PASS barrier can be used in many situations and possible installation combinations.

speed CLOSE