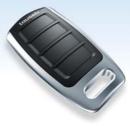

#### Transmitters

The shapely tousek transmitter operates in the "rolling code procedure". In this case each time the transmitter is used a new radio code is generated, thus preventing the "scanning" of the radio signal is ineffective.