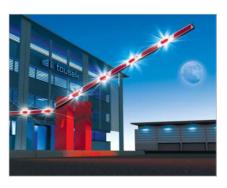

# **Barrier Systems**

elegant & robust

Sliding gate automation

Cantilever sl.

Swing gate automation

Garage door automation

automatic barriers

El. gate contro

# tousek Pass 838 Series Barrier systems with electromechanical gearing

- Adjustable soft stop
- Self-learning end positions (without limit switches)
- Mechanism with self-closing function for maximum vandalism safety (only with Pass 838V)
- Direct connection of  $8,2k\Omega$  safety contact edge for lower beam edge
- Integrated slot for induction loop detector
- Optional Master-Slave-function for double barrier
- Robust gearing running in oil bath

Freely configurable beam lamp (red LED)

Thus, the bar remains always in the right light in darkness and bad weather.

**Barrier grid** As extended closure all barriers of PASS series can be equipped with a beam grid.