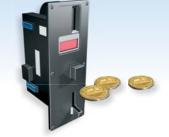

#### Token checker

Chip checkers for companies and institutions that want to provide their customers at any time free parking spaces available. For this or other similar applications the tousek token checker is ideal and can be integrated into the standard column.