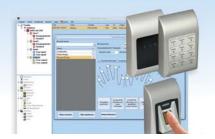

# Contactless access control system

In its elegant exterior lies a perfect control system for the "stand-alone" and network operation. With the software maps and times can be managed separately.