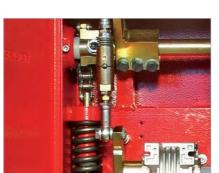

# tousek Pass 838 Series Barrier systems with electromechanical gearing

- Adjustable soft stop
- Self-learning end positions (without limit switches)
- Mechanism with self-closing function for maximum vandalism safety (only with Pass 838V)
- Direct connection of  $8,2k\Omega$  safety contact edge for lower beam edge
- Integrated slot for induction loop detector
- Optional Master-Slave-function for double barrier
- Robust gearing running in oil bath

#### Vandalism safe gearing with selfclosing function for PASS 838V

Thanks to a sophisticated mechanism the barrier automatically protects against forced opening. For maximum security such attempt is also recorded in the cycle storage.